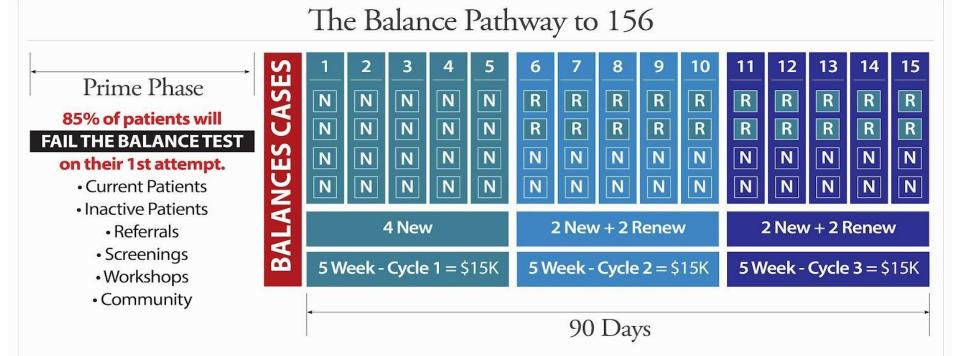

#### 85% of patients will fail the Balance Test on their first attempt.

- Current Patients
- Inactive Patients
- Referrals
- Screenings
- Workshops
- Community

|                                                      | st Perforn      | ned For:                          |           |             | 5                  | In therap | " In |
|------------------------------------------------------|-----------------|-----------------------------------|-----------|-------------|--------------------|-----------|------|
| Name:                                                |                 | Date:                             | ]         |             | Curren Co          | HT NOITON | 20   |
| MMT EVALUATION                                       | 1               |                                   |           |             |                    |           |      |
| Right Leg Eyes Open                                  | sec.            | Instability Rating                | 1         | 2           | 3                  | -4)       | 5    |
| Left Leg Eyes Open                                   | sec.            | Instability Rating                | 1         | 2           | з                  | -43       | 5    |
| Right Leg Eyes Closed                                | J sec.          | Instability Rating                | 1         | 2           | 3                  | -4)       | 5    |
| Left Leg Eyes Closed                                 | sec.            | Instability Rating                | 1         | 2           | з                  | -4        | 5    |
| RESULTS Pass                                         | Fail            |                                   |           |             |                    |           |      |
| HOKEY<br>POKEY                                       | ANKLE<br>MOTION | LEG UP<br>& OVER                  |           |             | HIP & LI<br>FWD ST |           |      |
| MMT RESULTS Right Leg Eyes Open                      |                 | Instability Rating                | 1         | 2           | 3                  | 4         | 5    |
| Left Leg Eyes Open                                   | sec.            | Instability Rating                | 1         | 2           | 3                  | 4         | 5    |
| Right Leg Eyes Closed                                |                 | Instability Rating                | 1         | 2           | 3                  | 4         | 5    |
| Left Leg Eyes Closed                                 |                 | Instability Rating atient reports | 1<br>% in | 2<br>nprove | 3<br>ment          | 4         | 5    |
| RECOMMENDATIC<br>Is Patient a candidate for M<br>Yes |                 |                                   |           |             |                    |           |      |

#### 5. Master Dr. Moe's Blocks of Care

- 2 in the morning & 2 in the afternoon
- Block of Care Video
- 2 Times / Week for 5 Weeks
- 1 Block= 10 treatments
- Non Covered Service
- 1 Block @ \$75 = \$750
- 4 Blocks per week = \$3,000