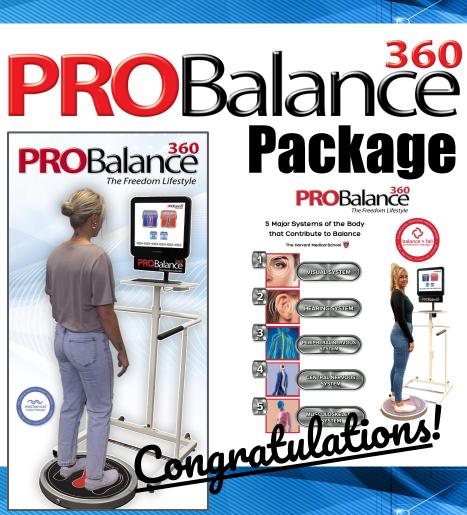

## **Finding Balance Cases**

#### 85% of patients will fail the Balance Test on their first attempt.

- Current Patients
- Inactive Patients
- Referrals
- Screenings
- Workshops
- Community

|                                                      | st Perforn      | ned For:                          |           |             | 5                  | In therap | " In |
|------------------------------------------------------|-----------------|-----------------------------------|-----------|-------------|--------------------|-----------|------|
| Name:                                                |                 | Date:                             | ]         |             | Curren Co          | HT NOITON | 20   |
| MMT EVALUATION                                       | 1